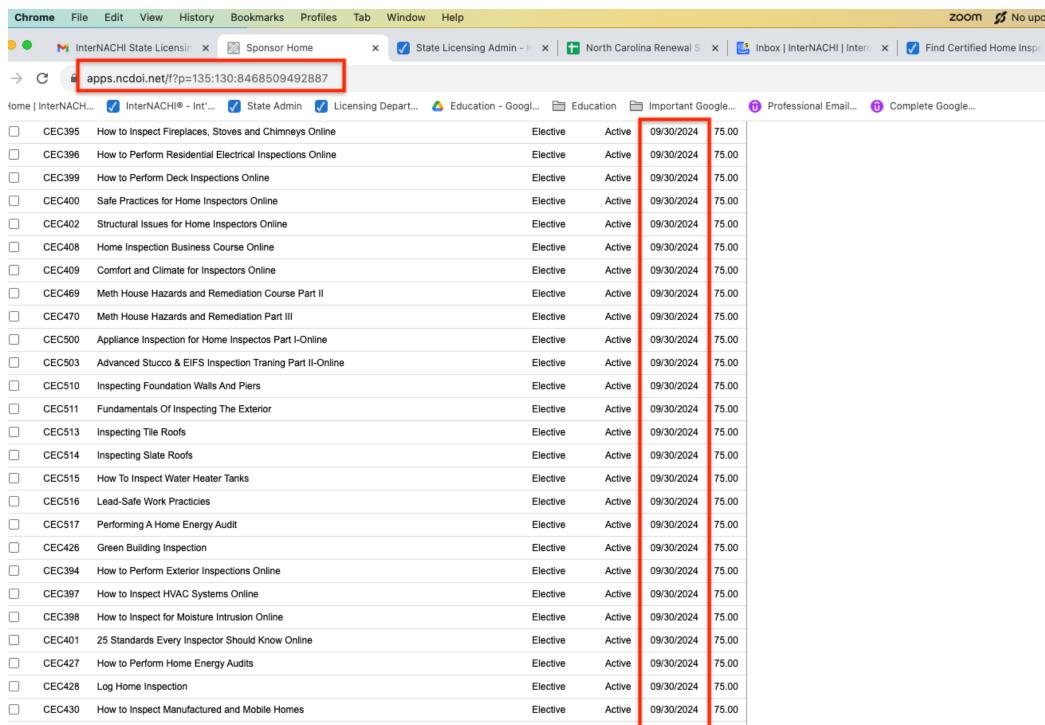

| CEC392 | Residential Plumbing Overview for Inspectors Online      | Elective |
|--------|----------------------------------------------------------|----------|
| CEC395 | How to Inspect Fireplaces, Stoves and Chimneys Online    | Elective |
| CEC396 | How to Perform Residential Electrical Inspections Online | Elective |
| CEC399 | How to Perform Deck Inspections Online                   | Elective |
| CEC400 | Safe Practices for Home Inspectors Online                | Elective |
| CEC402 | Structural Issues for Home Inspectors Online             | Elective |
| CEC408 | Home Inspection Business Course Online                   | Elective |
| CEC409 | Comfort and Climate for Inspectors Online                | Elective |
| CEC469 | Meth House Hazards and Remediation Course Part II        | Elective |
| CEC470 | Meth House Hazards and Remediation Part III              | Elective |
| CEC500 | Appliance Inspection for Home Inspectos Part I-Online    | Elective |
| CEC503 | Advanced Stucco & EIFS Inspection Traning Part II-Online | Elective |
| CEC510 | Inspecting Foundation Walls And Piers                    | Elective |
| CEC511 | Fundamentals Of Inspecting The Exterior                  | Elective |
| CEC513 | Inspecting Tile Roofs                                    | Elective |
| CEC514 | Inspecting Slate Roofs                                   | Elective |
| CEC515 | How To Inspect Water Heater Tanks                        | Elective |
| CEC516 | Lead-Safe Work Practicies                                | Elective |
| CEC517 | Performing A Home Energy Audit                           | Elective |
| CEC426 | Green Building Inspection                                | Elective |
| CEC394 | How to Perform Exterior Inspections Online               | Elective |
| CEC397 | How to Inspect HVAC Systems Online                       | Elective |
| CEC398 | How to Inspect for Moisture Intrusion Online             | Elective |
| CEC401 | 25 Standards Every Inspector Should Know Online          | Elective |
| CEC427 | How to Perform Home Energy Audits                        | Elective |
| CEC428 | Log Home Inspection                                      | Elective |
| CEC430 | How to Inspect Manufactured and Mobile Homes             | Elective |
| CEC431 | Inspecting the Means of Egress                           | Elective |
| CEC432 | Residential Structural Design for Home Inspectors        | Elective |
|        |                                                          |          |